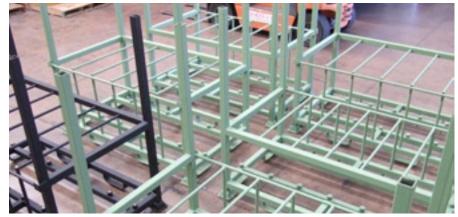

## LIGHT INDUSTRIAL

#### WOOD FABRICATION

**METAL FABRICATION** 

PROPS AND SIGNAGE

#### Innovation:

Durable protection for light weight structures

UV Stable Colours Option with LINE-X Premium Top Coat

Adheres to Most Substrates Including Polystyrene

UV Protection
Fade Resistant
Stain Resistant
Easy to Clean
Environmentally Safe
No CFC's, VOC's or Solvents