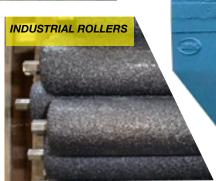

motorway like a drop-in liner.



Over time, water and dirt will get trapped between your drop-in liner and the vehicle bed. Paint is slowly eroded away by the vibrating drop-in liner, exposing the metal to rust that eats away at your investment.











### **VAN LINERS**









Fast drying times (3-5 seconds) allow a quick return to service for large fleets



Resistant to most common chemicals





















# **AUTOMOTIVE COATINGS**

































### AGRICULTURAL COATINGS



Fast drying times (3-5 seconds) allow a quick return to service for a large fleet of machinery and tools.



LINE-X is easily cleaned.



Because LINE-X is spray applied means that no area is too big.



Full body protection for you working vehicles. Seals out rust and corrosion.

























## LIGHT INDUSTRIAL

#### WOOD FABRICATION







**METAL FABRICATION** 







PROPS AND SIGNAGE









#### Innovation:

Durable protection for light weight structures

UV Stable Colours Option with LINE-X Premium Top Coat

Adheres to Most Substrates Including Polystyrene



UV Protection
Fade Resistant
Stain Resistant
Easy to Clean
Environmentally Safe
No CFC's, VOC's or Solvents



Speaker Boxes:

A popular coating for speaker boxes and cabinets.

Prevents damage during transportation.



# HEAVY INDUSTRIAL

#### WATERPROOFING













**OTHER SUBSTRATES** 





LINE-X creates a monolithic waterproof membrane that prevents leakages and seepage.













Aquaurethane Extreme has been specially formulated by our team of chemists to exceed the requirements of