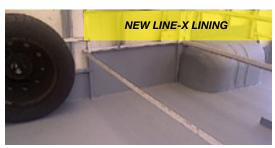

### vs Drop-in Liner

LINE-X completely seals your bed. No air gaps, no drill holes, no bolts. LINE-X, a custom contour fit...and there's no possibility that it will fly out on the motorway like a drop-in liner.