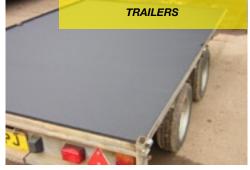

LINE-X offer a highly durable coating that can easily take the impacts and abrasions of the equipment being loaded in and out of the truck



### vs Drop-in Liner



LINE-X completely seals your bed. No air gaps, no drill holes, no bolts. LINE-X, a custom contour fit...and there's no possibility that it will fly out on the motorway like a drop-in liner.



Over time, water and dirt will get trapped between your drop-in liner and the vehicle bed. Paint is slowly eroded away by the vibrating drop-in liner, exposing the metal to rust that eats away at your investment.











### **VAN LINERS**









Fast drying times (3-5 seconds) allow a quick return to service for large fleets



Resistant to most common chemicals





















# **AUTOMOTIVE COATINGS**

































### AGRICULTURAL COATINGS



Fast drying times (3-5 seconds) allow a quick return to service for a large fleet of machinery and tools.



LINE-X is easily cleaned.



Because LINE-X is spray applied means that no area is too big.



Full body protection for you working vehicles. Seals out rust and corrosion.

























## LIGHT INDUSTRIAL

#### WOOD FABRICATION







**METAL FABRICATION** 







PROPS AND SIGNAGE









#### Innovation:

Durable protection for light weight structures

UV Stable Colours Option with LINE-X Premium Top Coat

Adheres to Most Substrates Including Polystyrene



UV Protection
Fade Resistant
Stain Resistant
Easy to Clean
Environmentally Safe
No CFC's, VOC's or Solvents



Speaker Boxes:

A popular coating for speaker boxe