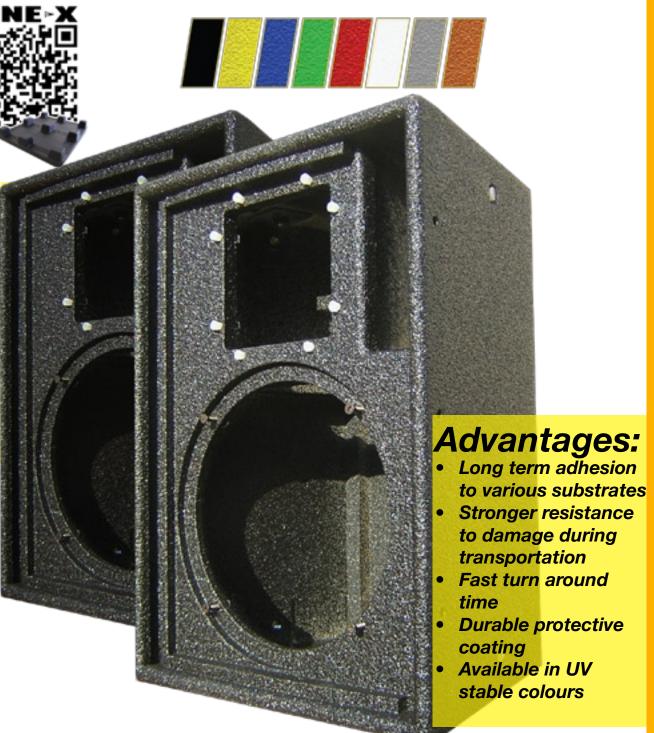

Speaker Boxes:

A popular coating for speaker boxes and cabinets.

Prevents damage during transportation.