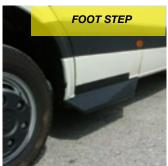

LINE-X offer a highly durable coating that can easily take the impacts and abrasions of the equipment being loaded in and out of the truck



### vs Drop-in Liner



LINE-X completely seals your bed. No air gaps, no drill holes, no bolts. LINE-X, a custom contour fit...and there's no possibility that it will fly out on the motorway like a drop-in liner.



Over time, water and dirt will get trapped between your drop-in liner and the vehicle bed. Paint is slowly eroded away by the vibrating drop-in liner, exposing the metal to rust that eats away at your investment.











### **VAN LINERS**









Fast drying times (3-5 seconds) allow a quick return to service for large fleets



Resistant to most common chemicals





















# **AUTOMOTIVE COATINGS**

































### AGRICULTURAL COATINGS



Fast drying times (3-5 seconds) allow a quick return to service for a large fleet of machinery and tools.



LINE-X is easily cleaned.



Because LINE-X is spray applied means that no area is too big.



Full body protection for you working vehicles. Seals out rust and corrosion.

























## LIGHT INDUSTRIAL

#### WOOD FABRICATION







**METAL FABRICATION** 







PROPS AND SIGNAGE









#### Innovation:

Durable protection for light weight structures

UV Stable Colours Option with LINE-X Premium Top Coat

Adheres to Most Substrates Including Polystyrene



UV Protection
Fade Resistant
Stain Resistant
Easy to Clean
Environmentally Safe
No CFC's, VOC's or Solvents



Speaker Boxes:

A popular coating for speaker boxes