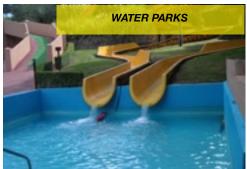

#### WATERPROOFING

**OTHER SUBSTRATES** 

LINE-X creates a monolithic waterproof membrane that prevents leakages and seepage.

Aquaurethane Extreme has been specially formulated by our team of chemists to exceed the requirements of both UK WRAS approval as well as Regulation 31, of the Water Supply (Water Quality) Regulations, the UK's most stringent and highest standard for water containment.