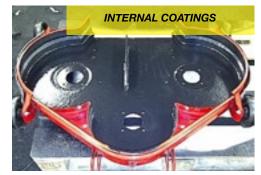

### **BEDLINERS**

LINE-X offer a highly durable coating that can easily take the impacts and abrasions of the equipment being loaded in and out of the truck

### vs Drop-in Liner

LINE-X completely seals your bed. No air gaps, no drill holes, no bolts. LINE-X, a custom contour fit...and there's no possibility that it will fly out on the motorway like a drop-in liner.

Over time, water and dirt will get trapped between your drop-in liner and the vehicle bed. Paint is slowly eroded away by the vibrating drop-in liner, exposing the metal to rust that eats away at your investment.