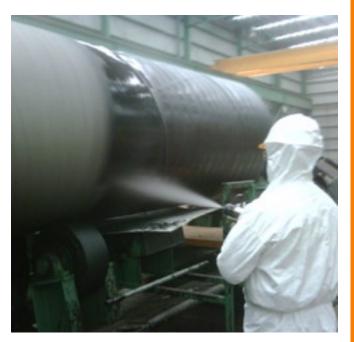

# HEAVY INDUSTRIAL

#### WATERPROOFING

**OTHER SUBSTRATES** 

LINE-X creates a monolithic waterproof membrane that prevents leakages and seepage.

Aquaurethane Extreme has been specially formulated by our team of chemists to exceed the requirements of both UK WRAS approval as well as Regulation 31, of the Water Supply (Water Quality) Regulations, the UK's most stringent and highest standard for water containment.