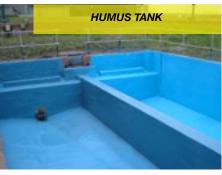

#### WATERPROOFING

**OTHER SUBSTRATES** 

LINE-X creates a monolithic waterproof membrane that prevents leakages and seepage.

Aquaurethane Extreme has been specially formulated by our team of chemists to exceed the requirements of both UK WRAS approval as well as Regulation 31, of the Water Supply (Water Quality) Regulations, the UK's most stringent and highest standard for water containment.