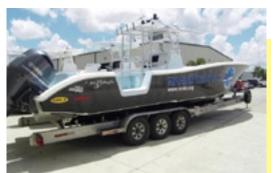

# **MARINE COATINGS**

LINE-X provides durable, skid resistant surfaces ideal for boat decks.

A universal fit and a "factory finished" look.

LINE-X can be applied outdoors on substrates that are to large for the spray booth.

A fast cure time allows your boat to be back in service quickly and efficiently.

**BUOYANCY BLOCKS** 

UV Protection
Fade Resistant
Stain Resistant
Easy to Clean
Environmentally Safe
No CFC's, VOC's or Solvents