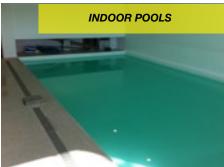

#### WATERPROOFING

**OTHER SUBSTRATES** 

LINE-X creates a monolithic waterproof membrane that prevents leakages and seepage.

Aquaurethane Extreme has been specially formulated by our team of chemists to exceed the requirements of both UK WRAS approval as well as Regulation 31, of the Water Supply (Water Quality) Regulations, the UK's most stringent and highest standard for water containment.