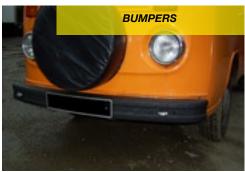

**













LINE-X offer a highly durable coating that can easily take the impacts and abrasions of the equipment being loaded in and out of the truck



### vs Drop-in Liner



LINE-X completely seals your bed. No air gaps, no drill holes, no bolts. LINE-X, a custom contour fit...and there's no possibility that it will fly out on the motorway like a drop-in liner.



Over time, water and dirt will get trapped between your drop-in liner and the vehicle bed. Paint is slowly eroded away by the vibrating drop-in liner, exposing the metal to rust that eats away at your investment.











### **VAN LINERS**









Fast drying times (3-5 seconds) allow a quick return to service for large fleets



Resistant to most common chemicals





















# **AUTOMOTIVE COATINGS**

































### AGRICULTURAL COATINGS



Fast drying times (3-5 seconds) allow a quick return to service for a large fleet of machinery and tools.



LINE-X is easily cleaned.



Because LINE-X is spray applied means that no area is too big.



Full body protection for you working vehicles. Seals out rust and corrosion.

























## LIGHT INDUSTRIAL

#### WOOD FABRICATION







**METAL FABRICATION** 







PROPS AND SIGNAGE









#### Innovation:

Durable protection for light weight structures

UV Stable Colours Option with LINE-X Premium Top Coat

Adheres to Most Substrates Including Polystyrene



UV Protection
Fade Resistant
Stain Resistant
Easy to Clean
Environmentally Safe
No CFC's, VOC's or Solvents



Speaker Boxes:

A popular coating for speaker bo