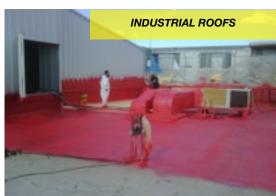

#### WATERPROOFING

**OTHER SUBSTRATES** 

LINE-X creates a monolithic waterproof membrane that prevents leakages and seepage.

Aquaurethane Extreme has been specially formulated by our team of chemists to exceed the requirements of both UK WRAS approval as well as Regulation 31, of the Water Supply (Water Quality) Regulations, the UK's most stringent and highest standard for water containment.