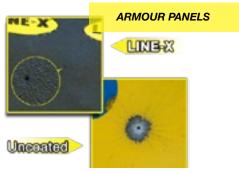

## **MILITARY COATINGS**

### SPALL LINING - PX2100

### **BLAST MITIGATION - PX3350**

Secured by Design

www.line-x.co.uk