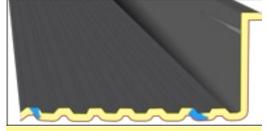

### vs Drop-in Liner

LINE-X completely seals your bed. No air gaps, no drill holes, no bolts. LINE-X, a custom contour fit...and there's no possibility that it will fly out on the motorway like a drop-in liner.

Over time, water and dirt will get trapped between your drop-in liner and the vehicle bed. Paint is slowly eroded away by the vibrating drop-in liner, exposing the metal to rust that eats away at your investment.