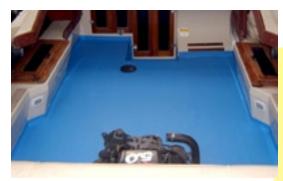

# **MARINE COATINGS**

LINE-X provides durable, skid resistant surfaces ideal for boat decks.

A universal fit and a "factory finished" look.

LINE-X can be applied outdoors on substrates that are to large for the spray booth.

A fast cure time allows your boat to be back in service quickly and efficiently.

**BUOYANCY BLOCKS** 

UV Protection
Fade Resistant
Stain Resistant
Easy to Clean
Environmentally Safe
No CFC's, VOC's or Solvents