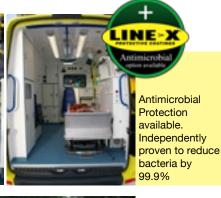

### **VAN LINERS**

Fast drying times (3-5 seconds) allow a quick return to service for large fleets

Resistant to most common chemicals