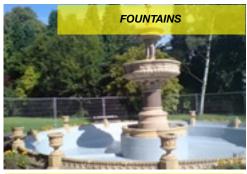

#### WATERPROOFING

**OTHER SUBSTRATES** 

LINE-X creates a monolithic waterproof membrane that prevents leakages and seepage.

Aquaurethane Extreme has been specially formulated by our team of chemists to exceed the requirements of both UK WRAS approval as well as Regulation 31, of the Water Supply (Water Quality) Regulations, the UK's most stringent and highest standard for water containment.