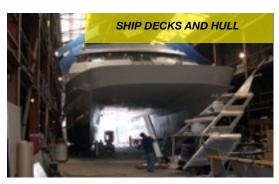

# **MARINE COATINGS**

LINE-X provides durable, skid resistant surfaces ideal for boat decks.

A universal fit and a "factory finished" look.

LINE-X can be applied outdoors on substrates that are to large for the spray booth.

A fast cure time allows your boat to be back in service quickly and efficiently.

**BUOYANCY BLOCKS** 

UV Protection
Fade Resistant
Stain Resistant
Easy to Clean
Environmentally Safe
No CFC's, VOC's or Solvents