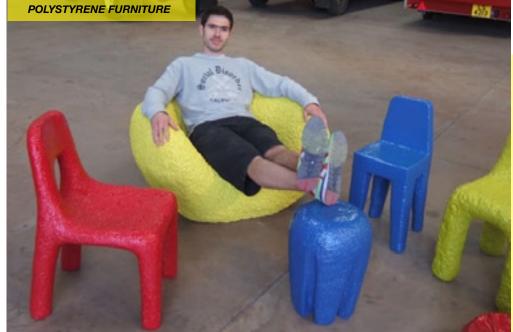

#### Innovation:

Durable protection for light weight structures

UV Stable Colours Option with LINE-X Premium Top Coat

Adheres to Most Substrates Including Polystyrene

UV Protection
Fade Resistant
Stain Resistant
Easy to Clean
Environmentally Safe
No CFC's, VOC's or Solvents