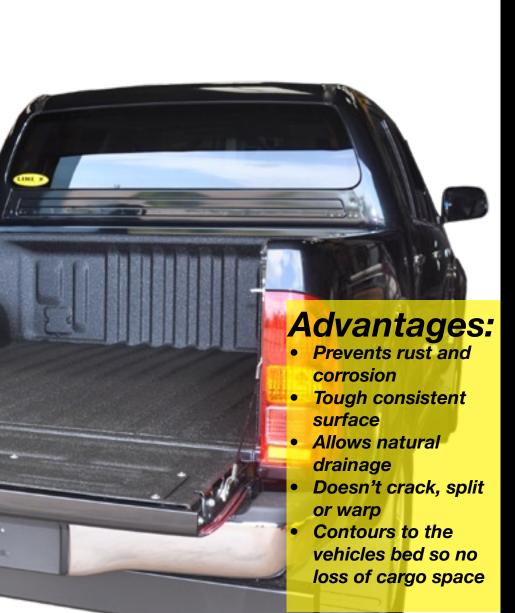

### **BEDLINERS**

LINE-X offer a highly durable coating that can easily take the impacts and abrasions of the equipment being loaded in and out of the truck

### vs Drop-in Liner

LINE-X completely seals your bed. No air gaps, no drill holes, no bolts. LINE-X, a custom contour fit...and there's no possibility that it will fly out on the motorway like a drop-in liner.

Over time, water and dirt will get trapped between your drop-in liner and the vehicle bed. Paint is slowly eroded away by the vibrating drop-in liner, exposing the metal to rust that eats away at your investment.

Full body protection for you working vehicles. Seals out rust and corrosion.