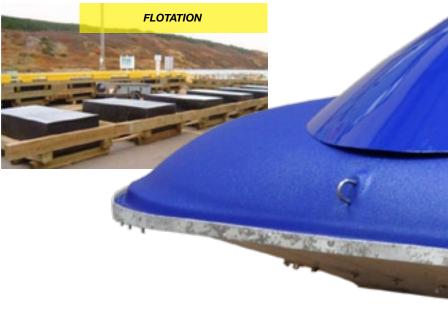

A fast cure time allows your boat to be back in service quickly and efficiently.

**BUOYANCY BLOCKS** 

UV Protection
Fade Resistant
Stain Resistant
Easy to Clean
Environmentally Safe
No CFC's, VOC's or Solvents