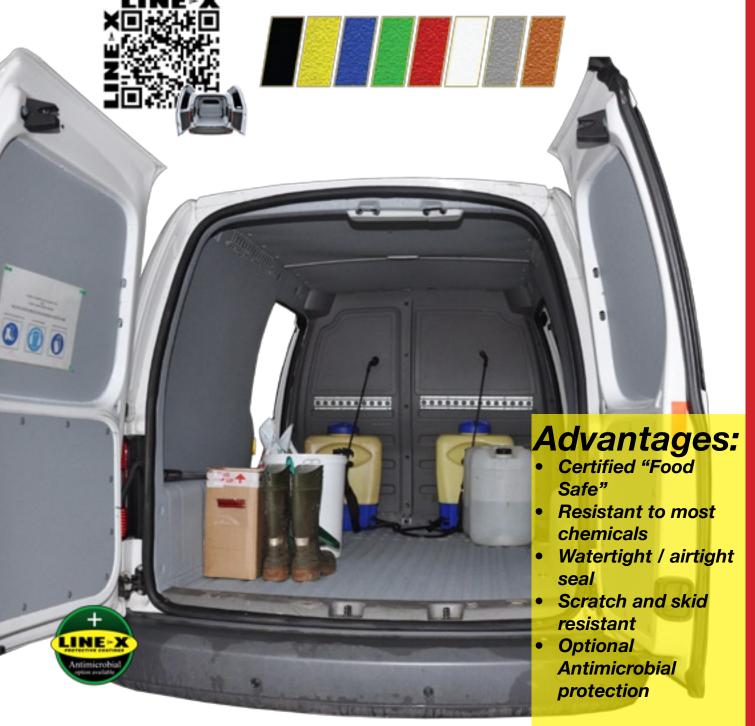

### **VAN LINERS**

Fast drying times (3-5 seconds) allow a quick return to service for large fleets

Resistant to most common chemicals