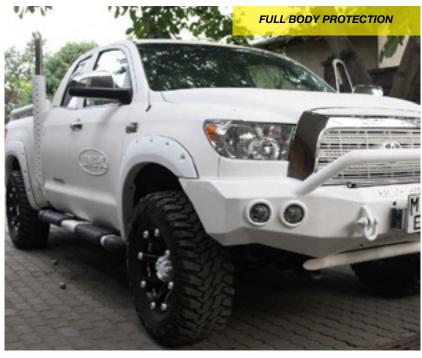

LINE-X offer a highly durable coating that can easily take the impacts and abrasions of the equipment being loaded in and out of the truck



### vs Drop-in Liner



LINE-X completely seals your bed. No air gaps, no drill holes, no bolts. LINE-X, a custom contour fit...and there's no possibility that it will fly out on the motorway like a drop-in liner.



Over time, water and dirt will get trapped between your drop-in liner and the vehicle bed. Paint is slowly eroded away by the vibrating drop-in liner, exposing the metal to rust that eats away at your investment.











### **VAN LINERS**









Fast drying times (3-5 seconds) allow a quick return to service for large fleets



Resistant to most common chemicals





















# **AUTOMOTIVE COATINGS**

































### AGRICULTURAL COATINGS



Fast drying times (3-5 seconds) allow a quick return to service for a large fleet of machinery and tools.



LINE-X is easily cleaned.



Because LINE-X is spray applied means that no area is too big.



Full body protection for you working vehicles. Seals out rust and corrosion.

























## LIGHT INDUSTRIAL

#### WOOD FABRICATION







**METAL FABRICATION** 







PROPS AND SIGNAGE









#### Innovation:

Durable protection for light weight structures

UV Stable Colours Option with LINE-X Premium Top Coat

Adheres to Most Substrates Including Polystyrene



UV Protection
Fade Resistant
Stain Resistant
Easy to Clean
Environmentally Safe
No CFC's, VOC's or Solvents



Speaker Boxes:

A popular coating for speaker boxes and cabinets