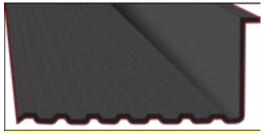

### vs Drop-in Liner

LINE-X completely seals your bed. No air gaps, no drill holes, no bolts. LINE-X, a custom contour fit...and there's no possibility that it will fly out on the motorway like a drop-in liner.

Over time, water and dirt will get trapped between your drop-in liner and the vehicle bed. Paint is slowly eroded away by the vibrating drop-in liner, exposing the metal to rust that eats away at your investment.