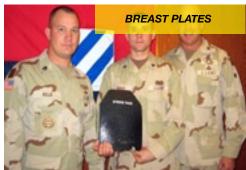

lations, the UK's most stringent and highest standard for water containment.





# **MARINE COATINGS**



LINE-X provides durable, skid resistant surfaces ideal for boat decks.



A universal fit and a "factory finished" look.



LINE-X can be applied outdoors on substrates that are to large for the spray booth.



A fast cure time allows your boat to be back in service quickly and efficiently.

**BUOYANCY BLOCKS** 













UV Protection
Fade Resistant
Stain Resistant
Easy to Clean
Environmentally Safe
No CFC's, VOC's or Solvents









### Advantages:

- Waterproof coating
- Slip resistant properties
- Prevents rust, corrosion and other forms of deterioration
- Durable abrasion protection
- Available in UV stable colours

## **MILITARY COATINGS**

### SPALL LINING - PX2100













### **BLAST MITIGATION - PX3350**













Secured by Design



www.line-x.co.uk

# **ASPART-X FLOORING**

















ASPART-X is resistant to most common chemicals and will not stain.













ASPART-X Aliphatic Coatings:



ASPART-X is a three coat flooring system



Available in a range of colours















### UCK BEDS VAN LINERS AUTOMOTIVE COATINGS AGRICULTURAL COATINGS





### LINE-X Protective Coatings Ltd

LINE-X House
Brannam Crescent
Roundswell Business Park
Barnstaple
North Devon
EX31 3TD



Email: info@line-x.co.uk



www.facebook.com/linexuk



www.twitter.com/linexuk