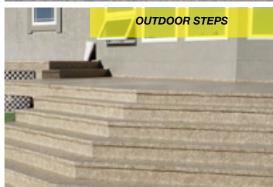

# **ASPART-X FLOORING**

ASPART-X is resistant to most common chemicals and will not stain.

ASPART-X Aliphatic Coatings:

ASPART-X is a three coat flooring system

Available in a range of colours