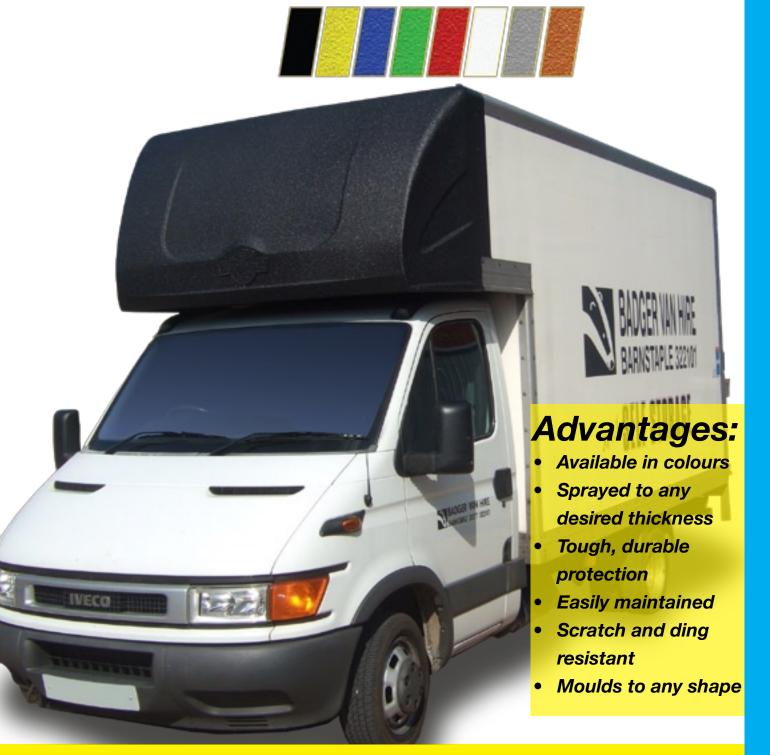

### **VAN LINERS**

Fast drying times (3-5 seconds) allow a quick return to service for large fleets

Resistant to most common chemicals

### UCK BEDS VAN LINERS AUTOMOTIVE COATINGS AGRICULTURAL COATINGS