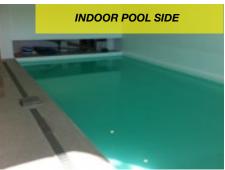

# **ASPART-X FLOORING**

ASPART-X is resistant to most common chemicals and will not stain.

ASPART-X Aliphatic Coatings:

ASPART-X is a three coat flooring system

Available in a range of colours