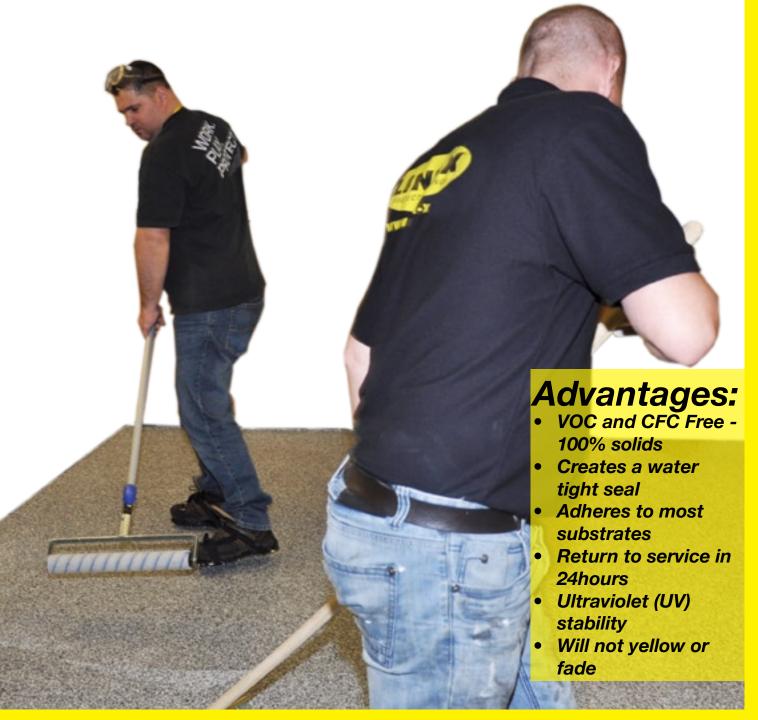

# **ASPART-X FLOORING**

ASPART-X is resistant to most common chemicals and will not stain.

ASPART-X Aliphatic Coatings:

ASPART-X is a three coat flooring system

Available in a range of colours