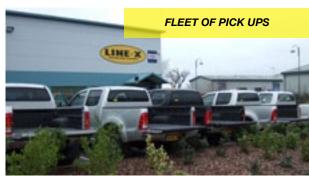

### **BEDLINERS**

LINE-X offer a highly durable coating that can easily take the impacts and abrasions of the equipment being loaded in and out of the truck

### vs Drop-in Liner

LINE-X completely seals your bed. No air gaps, no drill holes, no bolts. LINE-X, a custom contour fit...and there's no possibility that it will fly out on the motorway like a drop-in liner.

Over time, water and dirt will get trapped between your drop-in liner and the vehicle bed. Paint is slowly eroded away by the vibrating drop-in liner, exposing the metal to rust that eats away at your investment.