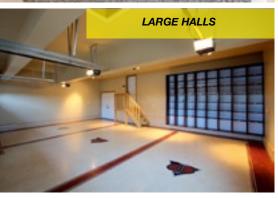

# **ASPART-X FLOORING**

ASPART-X is resistant to most common chemicals and will not stain.

ASPART-X Aliphatic Coatings:

ASPART-X is a three coat flooring system

Available in a range of colours