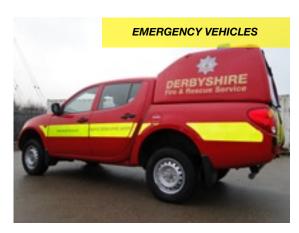

### **BEDLINERS**













LINE-X offer a highly durable coating that can easily take the impacts and abrasions of the equipment being loaded in and out of the truck



### vs Drop-in Liner



LINE-X completely seals your bed. No air gaps, no drill holes, no bolts. LINE-X, a custom contour fit...and there's no possibility that it will fly out on the motorway like a drop-in liner.



Over time, water and dirt will get trapped between your drop-in liner and the vehicle bed. Paint is slowly eroded away by the vibrating drop-in liner, exposing the metal to rust that eats away at your investment.











### **VAN LINERS**









Fast drying times (3-5 seconds) allow a quick return to service for large fleets



Resistant to most common chemicals





















# **AUTOMOTIVE COATINGS**