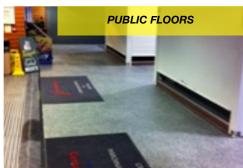

# **ASPART-X FLOORING**

ASPART-X is resistant to most common chemicals and will not stain.

ASPART-X Aliphatic Coatings:

ASPART-X is a three coat flooring system

Available in a range of colours