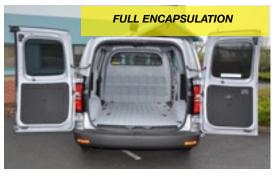

### **VAN LINERS**

Fast drying times (3-5 seconds) allow a quick return to service for large fleets

Resistant to most common chemicals