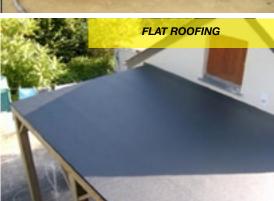

#### WATERPROOFING

**OTHER SUBSTRATES** 

LINE-X creates a monolithic waterproof membrane that prevents leakages and seepage.

Aquaurethane Extreme has been specially formulated by our team of chemists to exceed the requirements of both UK WRAS approval as well as Regulation 31, of the Water Supply (Water Quality) Regulations, the UK's most stringent and highest standard for water containment.