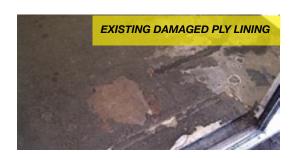

Over time, water and dirt will get trapped between your drop-in liner and the vehicle bed. Paint is slowly eroded away by the vibrating drop-in liner, exposing the metal to rust that eats away at your investment.