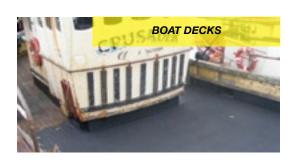

# **MARINE COATINGS**

LINE-X provides durable, skid resistant surfaces ideal for boat decks.

A universal fit and a "factory finished" look.

LINE-X can be applied outdoors on substrates that are to large for the spray booth.

A fast cure time allows your boat to be back in service quickly and efficiently.

**BUOYANCY BLOCKS** 

UV Protection
Fade Resistant
Stain Resistant
Easy to Clean
Environmentally Safe
No CFC's, VOC's or Solvents