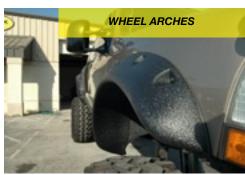

### **BEDLINERS**

LINE-X offer a highly durable coating that can easily take the impacts and abrasions of the equipment being loaded in and out of the truck

### vs Drop-in Liner

LINE-X completely seals your bed. No air gaps, no drill holes, no bolts. LINE-X, a custom contour fit...and there's no possibility that it will fly out on the motorway like a drop-in liner.

Over time, water and dirt will get trapped between your drop-in liner and the vehicle bed. Paint is slowly eroded away by the vibrating drop-in liner, exposing the metal to rust that eats away at your investment.