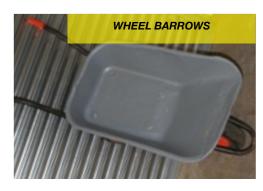

### AGRICULTURAL COATINGS

Fast drying times (3-5 seconds) allow a quick return to service for a large fleet of machinery and tools.

LINE-X is easily cleaned.

Because LINE-X is spray applied means that no area is too big.