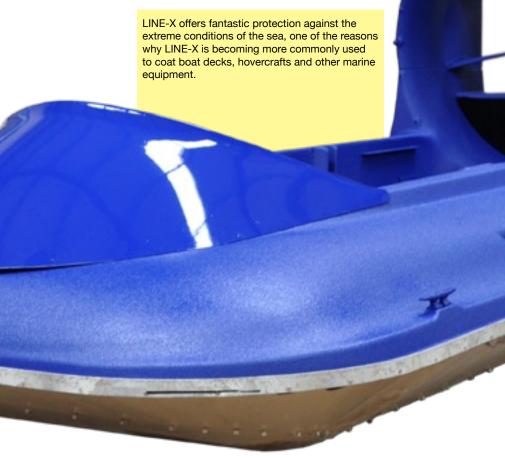

# **MARINE COATINGS**

LINE-X provides durable, skid resistant surfaces ideal for boat decks.

A universal fit and a "factory finished" look.

LINE-X can be applied outdoors on substrates that are to large for the spray booth.

A fast cure time allows your boat to be back in service quickly and efficiently.

**BUOYANCY BLOCKS** 

UV Protection
Fade Resistant
Stain Resistant
Easy to Clean
Environmentally Safe
No CFC's, VOC's or Solvents