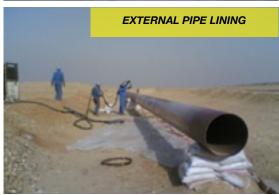

#### WATERPROOFING

**OTHER SUBSTRATES** 

LINE-X creates a monolithic waterproof membrane that prevents leakages and seepage.

Aquaurethane Extreme has been specially formulated by our team of chemists to exceed the requirements of both UK WRAS approval as well as Regulation 31, of the Water Supply (Water Quality) Regulations, the UK's most stringent and highest standard for water containment.