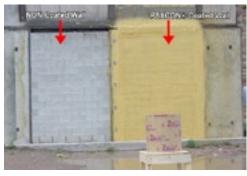

### SPALL LINING - PX2100

### **BLAST MITIGATION - PX3350**

Secured by Design

www.line-x.co.uk