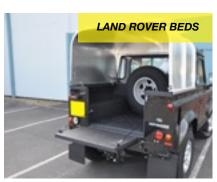

### **BEDLINERS**

LINE-X offer a highly durable coating that can easily take the impacts and abrasions of the equipment being loaded in and out of the truck

### vs Drop-in Liner

LINE-X completely seals your bed. No air gaps, no drill holes, no bolts. LINE-X, a custom contour fit...and there's no possibility that it will fly out on the motorway like a drop-in liner.

Over time, water and dirt will get trapped between your drop-in liner and the vehicle bed. Paint is slowly eroded away by the vibrating drop-in liner, exposing the metal to rust that eats away at your investment.