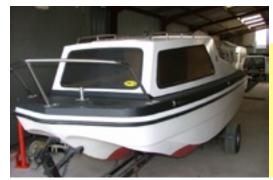

# **MARINE COATINGS**

LINE-X provides durable, skid resistant surfaces ideal for boat decks.

A universal fit and a "factory finished" look.

LINE-X can be applied outdoors on substrates that are to large for the spray booth.

A fast cure time allows your boat to be back in service quickly and efficiently.

**BUOYANCY BLOCKS** 

UV Protection
Fade Resistant
Stain Resistant
Easy to Clean
Environmentally Safe
No CFC's, VOC's or Solvents