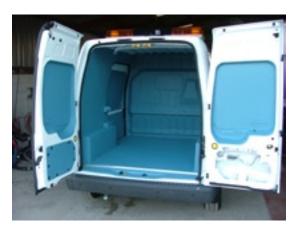

### **VAN LINERS**

Fast drying times (3-5 seconds) allow a quick return to service for large fleets

Resistant to most common chemicals