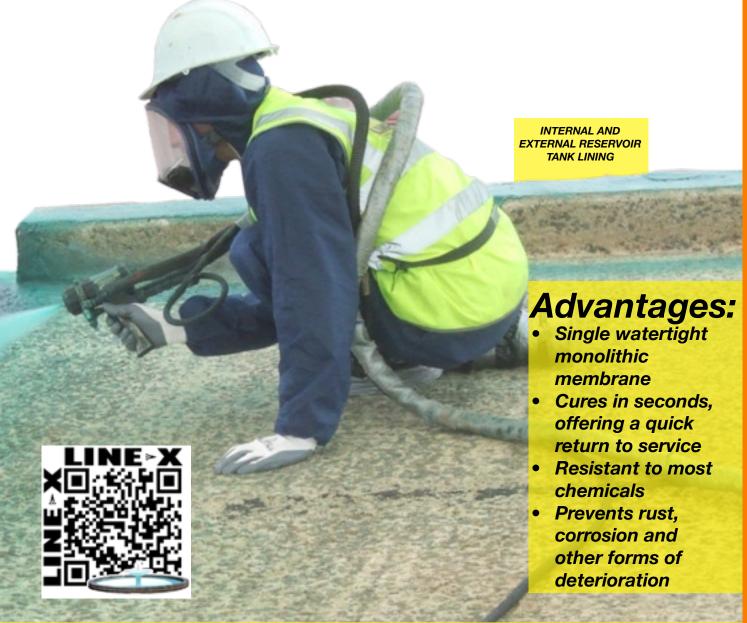

#### WATERPROOFING

**OTHER SUBSTRATES** 

LINE-X creates a monolithic waterproof membrane that prevents leakages and seepage.

Aquaurethane Extreme has been specially formulated by our team of chemists to exceed the requirements of both UK WRAS approval as well as Regulation 31, of the Water Supply (Water Quality) Regulations, the UK's most stringent and highest standard for water containment.