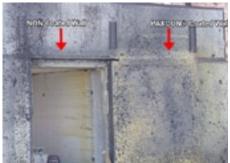

### SPALL LINING - PX2100

### **BLAST MITIGATION - PX3350**

Secured by Design

www.line-x.co.uk