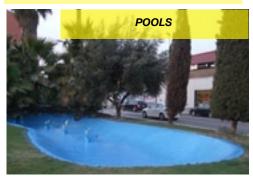

#### WATERPROOFING

**OTHER SUBSTRATES** 

LINE-X creates a monolithic waterproof membrane that prevents leakages and seepage.

Aquaurethane Extreme has been specially formulated by our team of chemists to exceed the requirements of both UK WRAS approval as well as Regulation 31, of the Water Supply (Water Quality) Regulations, the UK's most stringent and highest standard for water containment.