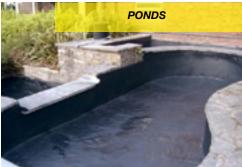

#### WATERPROOFING

**OTHER SUBSTRATES** 

LINE-X creates a monolithic waterproof membrane that prevents leakages and seepage.

Aquaurethane Extreme has been specially formulated by our team of chemists to exceed the requirements of both UK WRAS approval as well as Regulation 31, of the Water Supply (Water Quality) Regulations, the UK's most stringent and highest standard for water containment.