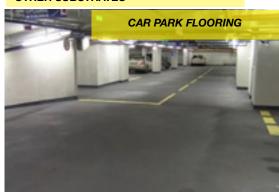

# **ASPART-X FLOORING**

ASPART-X is resistant to most common chemicals and will not stain.

ASPART-X Aliphatic Coatings:

ASPART-X is a three coat flooring system

Available in a range of colours