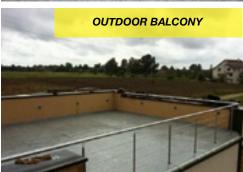

# **ASPART-X FLOORING**

ASPART-X is resistant to most common chemicals and will not stain.

ASPART-X Aliphatic Coatings:

ASPART-X is a three coat flooring system

Available in a range of colours