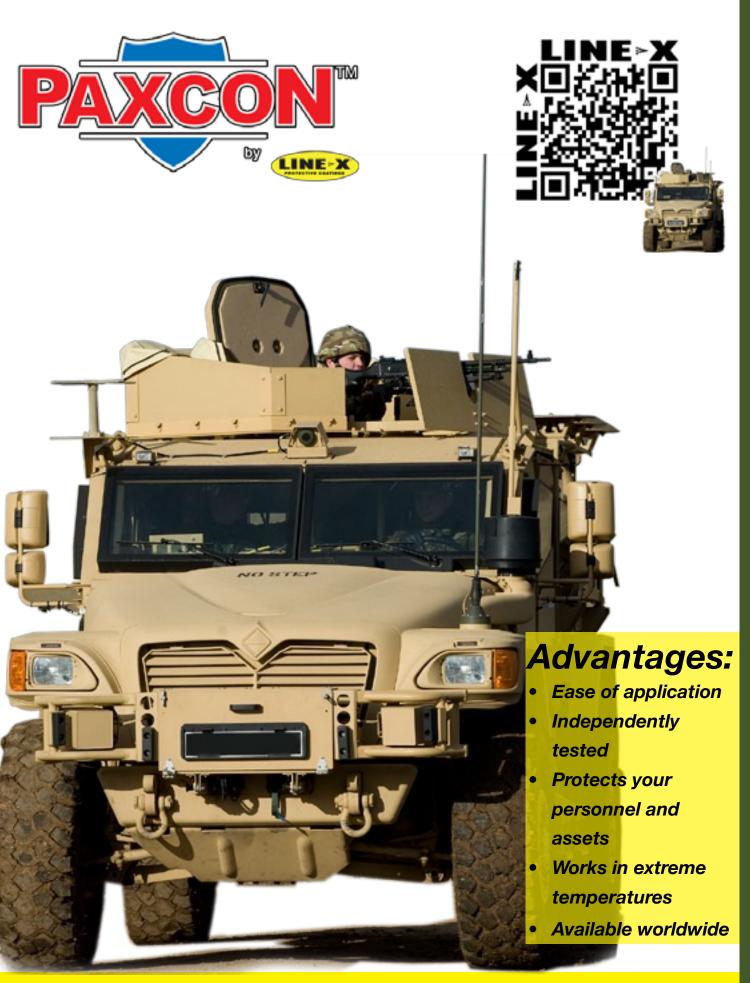

## **MILITARY COATINGS**

### SPALL LINING - PX2100

### **BLAST MITIGATION - PX3350**

Secured by Design

www.line-x.co.uk

### Advantages:

- Waterproof coating
- Slip resistant properties
- Prevents rust, corrosion and other forms of deterioration
- Durable abrasion protection
- Available in UV stable colours