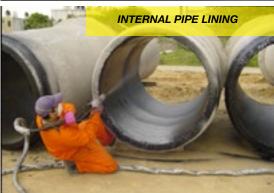

#### WATERPROOFING

**OTHER SUBSTRATES** 

LINE-X creates a monolithic waterproof membrane that prevents leakages and seepage.

Aquaurethane Extreme has been specially formulated by our team of chemists to exceed the requirements of both UK WRAS approval as well as Regulation 31, of the Water Supply (Water Quality) Regulations, the UK's most stringent and highest standard for water containment.