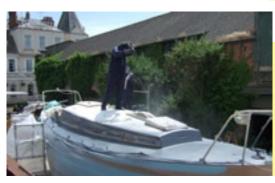

# **MARINE COATINGS**

LINE-X provides durable, skid resistant surfaces ideal for boat decks.

A universal fit and a "factory finished" look.

LINE-X can be applied outdoors on substrates that are to large for the spray booth.

A fast cure time allows your boat to be back in service quickly and efficiently.

**BUOYANCY BLOCKS** 

UV Protection
Fade Resistant
Stain Resistant
Easy to Clean
Environmentally Safe
No CFC's, VOC's or Solvents