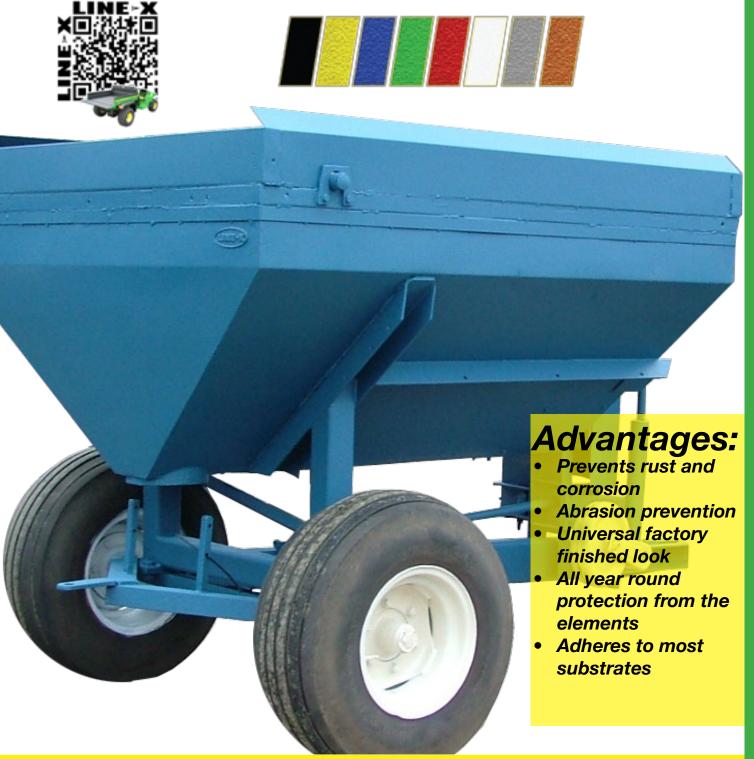

### AGRICULTURAL COATINGS

Fast drying times (3-5 seconds) allow a quick return to service for a large fleet of machinery and tools.

LINE-X is easily cleaned.

Because LINE-X is spray applied means that no area is too big.

### Advantages:

- Waterproof coating
- Slip resistant properties
- Prevents rust, corrosion and other forms of deterioration
- Durable abrasion protection
- Available in UV stable colours