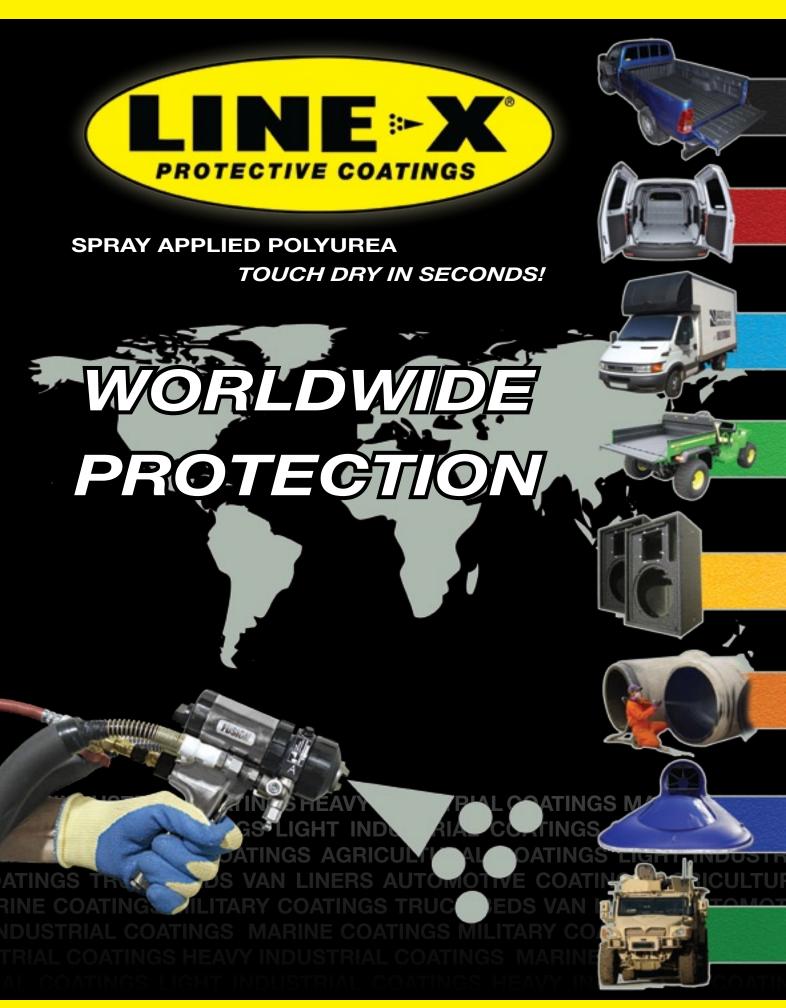

### **BEDLINERS**

LINE-X offer a highly durable coating that can easily take the impacts and abrasions of the equipment being loaded in and out of the truck

### vs Drop-in Liner

LINE-X completely seals your bed. No air gaps, no drill holes, no bolts. LINE-X, a custom contour fit...and there's no possibility that it will fly out on the motorway like a drop-in liner.