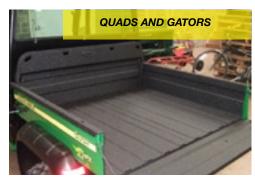

### AGRICULTURAL COATINGS

Fast drying times (3-5 seconds) allow a quick return to service for a large fleet of machinery and tools.

LINE-X is easily cleaned.

Because LINE-X is spray applied means that no area is too big.