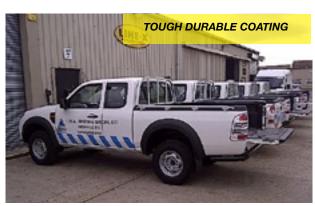

### **BEDLINERS**

LINE-X offer a highly durable coating that can easily take the impacts and abrasions of the equipment being loaded in and out of the truck

### vs Drop-in Liner

LINE-X completely seals your bed. No air gaps, no drill holes, no bolts. LINE-X, a custom contour fit...and there's no possibility that it will fly out on the motorway like a drop-in liner.

Over time, water and dirt will get trapped between your drop-in liner and the vehicle bed. Paint is slowly eroded away by the vibrating drop-in liner, exposing the metal to rust that eats away at your investment.