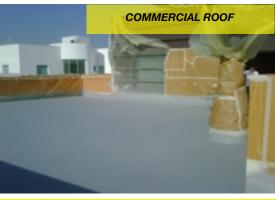

#### WATERPROOFING

**OTHER SUBSTRATES** 

LINE-X creates a monolithic waterproof membrane that prevents leakages and seepage.

Aquaurethane Extreme has been specially formulated by our team of chemists to exceed the requirements of both UK WRAS approval as well as Regulation 31, of the Water Supply (Water Quality) Regulations, the UK's most stringent and highest standard for water containment.