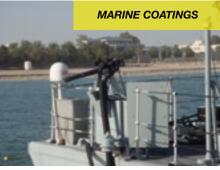

# **MARINE COATINGS**

LINE-X provides durable, skid resistant surfaces ideal for boat decks.

A universal fit and a "factory finished" look.

LINE-X can be applied outdoors on substrates that are to large for the spray booth.

A fast cure time allows your boat to be back in service quickly and efficiently.

**BUOYANCY BLOCKS** 

UV Protection
Fade Resistant
Stain Resistant
Easy to Clean
Environmentally Safe
No CFC's, VOC's or Solvents